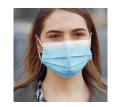

# MELTBLOWN 90 Hygienic mask

REFERENCE: 50505

Disposable hygienic protection mask, reusable up to 5 washes at 60°, with three layers made of heat-sealed non-woven. It has elastic bands and an adaptable internal clip on the nose for a perfect fit.

Complies with European regulations, UNE 0065 Not suitable for medical use.

Minimum filtration efficiency 95%

The mask supports 5 wash cycles at 60  $^{\circ}$  C with detergent (normal washing machine cycle).