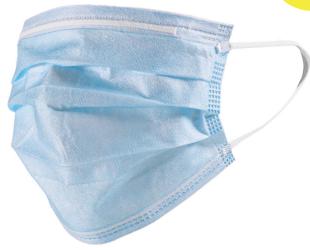

# MELTBLOWN 90 Hygienic mask

REFERENCE: 50505

Disposable hygienic protection mask, reusable up to 5 washes at 60°, with three layers made of heat-sealed non-woven. It has elastic bands and an adaptable internal clip on the nose for a perfect fit.

Complies with European regulations, UNE 0065 Not suitable for medical use.

Minimum filtration efficiency 95%

The mask supports 5 wash cycles at 60  $^{\circ}$  C with detergent (normal washing machine cycle).